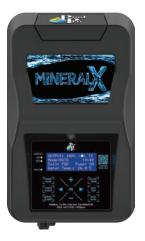

The Neptune pH Controller is compatible with all Neptune NDC and Pool Pro MineralX chlorinators.