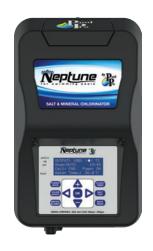

The Neptune pH Controller is compatible with all Neptune NDC and Pool Pro MineralX chlorinators.