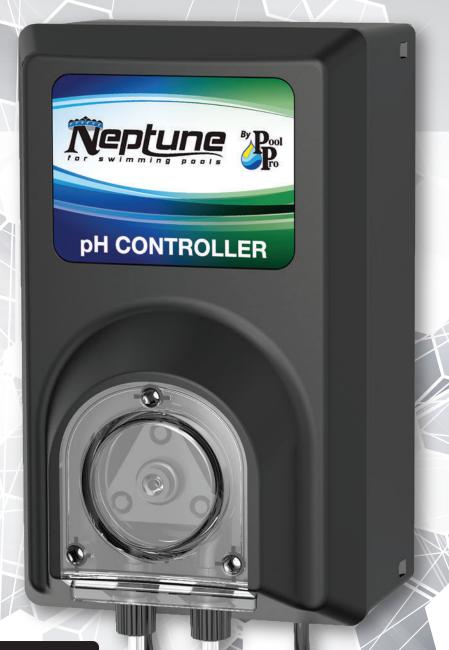

# PH CONTROLLER

No probe or calibration required

Never overdose your pool with acid again!

SCAN FOR MORE INFO

### pH CONTROLLER / pH FEEDER

The Neptune pH Controller ensures your pH is maintained at the correct level by automatically dosing the amount of hydrochloric acid needed to maintain appropriate pH levels.

Incorrect pH levels of your swimming pool water can cause skin/eye irritation, cloudy water, corrosion of pool surfaces/equipment, and alters the effectiveness of your sanitiser.

The Neptune pH Controller is compatible with all Neptune NDC and Pool Pro MineralX chlorinators.