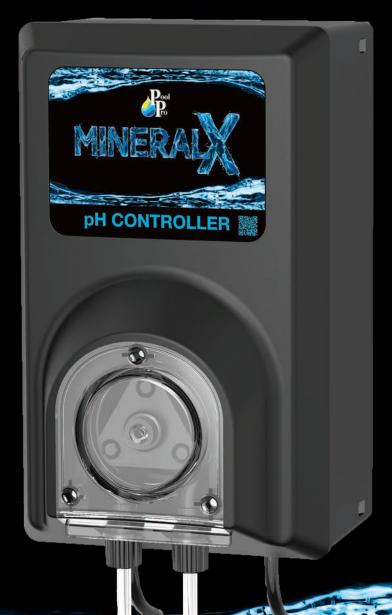

## pH CONTROLLER

MINERA

No probe or calibration required

SCAN FOR MORE INFO

## pH CONTROLLER / pH FEEDER

The Pool Pro MineralX pH Controller ensures your pH is maintained at the correct level by automatically dosing the amount of hydrochloric acid needed to maintain appropriate pH levels.

Incorrect pH levels of your swimming pool water can cause skin/eye irritation, cloudy water, corrosion of pool surfaces/equipment, and alters the effectiveness of your sanitiser.

The Pool Pro MineralX pH Controller is compatible with all Pool Pro MineralX and Neptune NDC chlorinators.